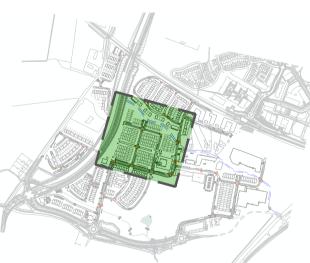

## **CONTEXT PLAN**

+ 087 910 1600 + info@gannonandassociates.ie +Terenure Enterprise Centre 17 Rathfarnham Road, D6W

gannon + associates

G | 27/06/22 | Landscape Detail Area 4 | PS/AP | JG

Alanna Homes & Alcove Ireland Four Ltd.

PROJECT TITLE Barnhill Garden Village - Proposed development at Barnhill, Clonsilla, Co.Dublin

PROJECT ARCHITECT CDP Architects / CWOB Architects / Delphi Design

SHEET TITLE Landscape Detail Area 4 the Cross 21154\_LP\_G\_D4

1/500

Planning Stage

REVISION G

H LANDSCAPE INSTITUTE
Copyright Gannon and Associates, 2022

SHEET SIZE

A1

June 2022